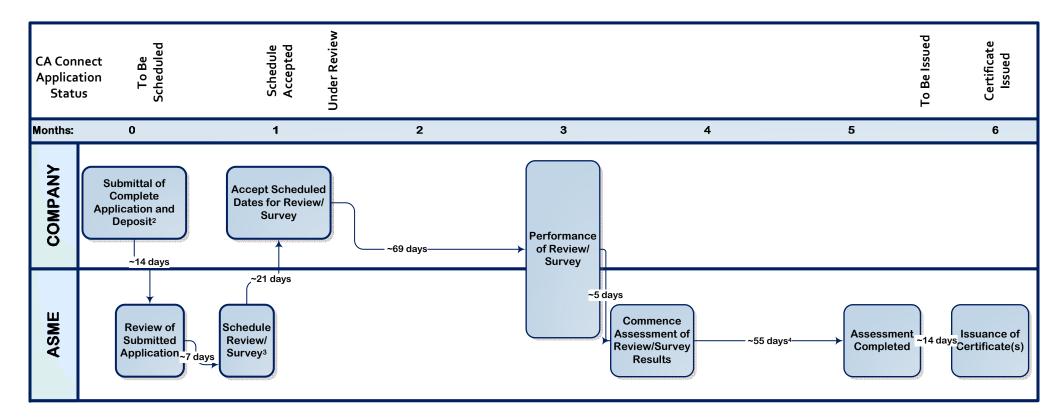

## CERTIFICATION TIMELINE<sup>1</sup>

## Notes:

- 1. This timeline is based on submittal of application and deposit 6 months prior to expiration date of certificates and when ASME conducts the review/survey. Time periods are estimated and may vary for different applicants. If ASME does not conduct review, then the timeline will be 2-4 months. This timeline is subject to change.
- 2. Completed application includes signed agreement form.
- 3. Reviews/Surveys are usually scheduled three months in advance. Scheduled dates may vary depending on applicants/team availability.
- 4. Non-Boiler surveys require assessment by the responsible accreditation/certification committee which may take 3-4 weeks. Assessment of Boiler reviews may take 2-3 weeks. It may take up to 30 days to receive the report for the review/survey.