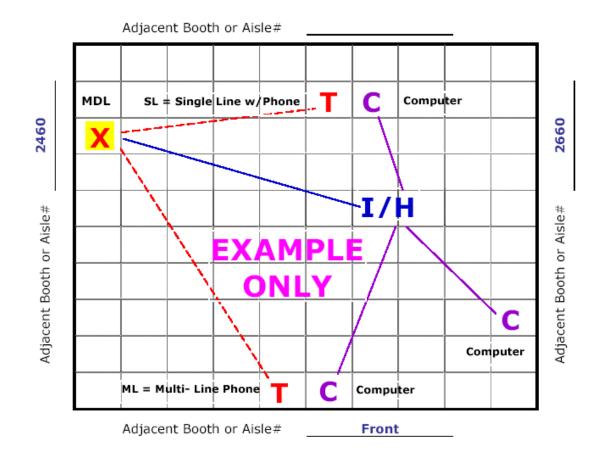

## Floor Plan - Communications Cable

Center: C h a r l o t t e C C (0 0 2 ) - N C Company Name: ABC EXAMPLE COMPANY

Show: ABC EXAMPLE SHOW Booth / Room #: 1234

Customer / Ref #: 2016 - 002 - XXX - XXXX

**Voice and Data communications cabling.** Smart City is the **exclusive installer** of Voice and Data communications cabling. Smart City provides cabling to booths, within booths (under carpet and flooring) and from booth-to-booth. Fiber Optic, twisted pair (Category 3, 5 and 6) and all other data and telecommunication cable fall under Smart City's area of expertise.

**IMPORTANT!!** Prior to installation of service, a complete floor plan is required. Please utilize this grid should you not have your own floor plan to send us. You may use a different floor plan for each service group (Telephone, Internet, etc.) or combine all services on one floor plan. For a floor plan to be considered complete it **must** include all the information listed below (Main Distribution Location "MDL", designated location of items within the booth, surrounding booths, scale-length and width).

Main Distribution Location (MDL) – The originating line(s) for service, whether from overhead, a floor pocket or a column, will be delivered to a "MDL" before being distributed within your booth. Example: Storage area, back of booth, etc. (unless specified, the default for the "MDL" will be the back of the booth or at Smart City's discretion, the most convenient location). All distribution of services to their final destination within the booth will originate from the "MDL". A per line move fee will apply to relocate services within your booth after they have been engineered and / or installed.

**T** = Location of Telephones, Fax lines or other telecommunications equipment "**T**".

I / H / PC / C = Location of primary Internet Service "I", Hubs "H", Patch Cables "PC" and / or Computers "C". For Smart City to perform your floor work, you will need to indicate the location of each item you want cabled. Make sure to order your floor work, hubs, and patch cables early and in advance of the show moving in.

<u>Orientation</u> = The Booth or Aisle #'s surrounding your booth. A minimum of one surrounding Booth or Aisle # is required (two or more would be more helpful) for Smart City to accurately install your services.

Size = Booth dimensions (example 10x10) \_\_\_\_\_\_\_. Scale = 1 Box is equal to \_\_\_\_\_\_. ft.