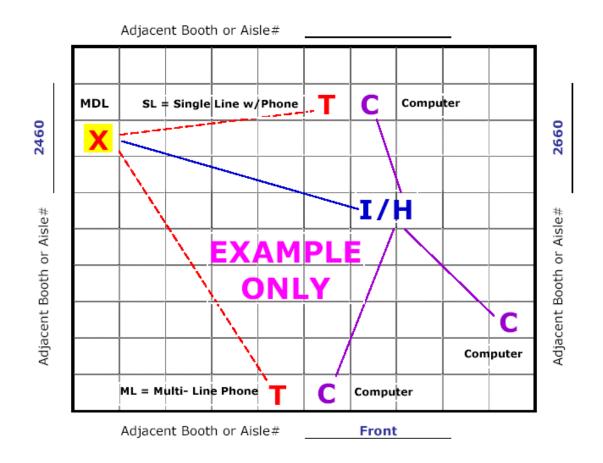

## Tampa Convention Center Exhibit Booth Layout

| Event Name:              | Co. Na                                                                                         | me:                                                        | Booth#                                             |           |
|--------------------------|------------------------------------------------------------------------------------------------|------------------------------------------------------------|----------------------------------------------------|-----------|
|                          | Island Booths, 3 Phase electrompanied by a scaled drawing                                      |                                                            |                                                    |           |
| <b>KEY</b> : $I = Inter$ | net, $\mathbf{E} = \text{Electric}$ , $\mathbf{P} = \text{Plumbi}$                             | $\operatorname{ing}$ , $\mathbf{A}$ = Air, $\mathbf{OD}$ = | Overhead drop, $\mathbf{T} = \mathbf{T}\mathbf{e}$ | elephone  |
| • Indicate the so        | to indicate the outline of your cale of the grid (i.e. 1 square cent booth numbers or aisle in | = 1 foot) or indica                                        | ate the dimensions of yo                           | ur booth. |
| :                        | Back of Booth (Indicate Ad                                                                     | jacent Booth or A                                          | Aisle)                                             |           |
|                          |                                                                                                |                                                            |                                                    |           |
|                          |                                                                                                |                                                            |                                                    |           |
|                          |                                                                                                |                                                            |                                                    |           |
|                          |                                                                                                |                                                            |                                                    |           |
|                          |                                                                                                |                                                            |                                                    |           |
|                          |                                                                                                |                                                            |                                                    |           |
|                          |                                                                                                |                                                            |                                                    |           |
|                          |                                                                                                |                                                            |                                                    |           |
|                          |                                                                                                |                                                            |                                                    |           |
|                          |                                                                                                |                                                            |                                                    |           |
|                          | Front of Booth (Indicate A                                                                     | djacent Booth or                                           | · Aisle)                                           |           |
| omments:                 |                                                                                                |                                                            |                                                    |           |

A scaled floor plan must accompany orders showing locations of electrical outlets, connections and lighting equipment for all island booths, single/three phase electric orders and orders not located at the back of the booth. Orders will not be processed unless accompanied by required floor plans and full payment.