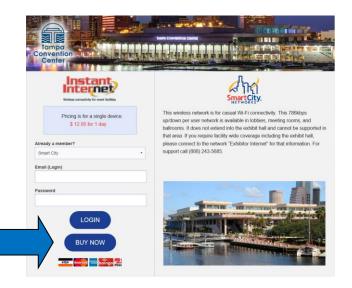

#### **Wi-Fi Quick Access Guide**

Wireless services are a self-service option you may purchase at any time on site via Credit Card.

- ♠ Open your browser (Internet Explorer, Chrome, or other standard browser).
- You should see a page resembling the graphic shown above.\*
- A If this is your initial purchase, enter your user name (email address) and create a password in the area shown on the left then click BUY NOW. Follow additional prompts to complete your purchase. Refer to service options and limitations shown to the right. 
   →
- If you have already created an account and are returning for an additional session enter the email address and password you previously created then click LOGIN.
- Please note user name and password are case sensitive.
- \* If you do not see the above screenshot when you open your browser please refresh your browser. If you still do not see this page you may need to manually select the network name by following your computer's procedure for viewing and selecting a wireless network. The Smart City networks you will look for are "Exhibitor Internet" or "Instant Internet".